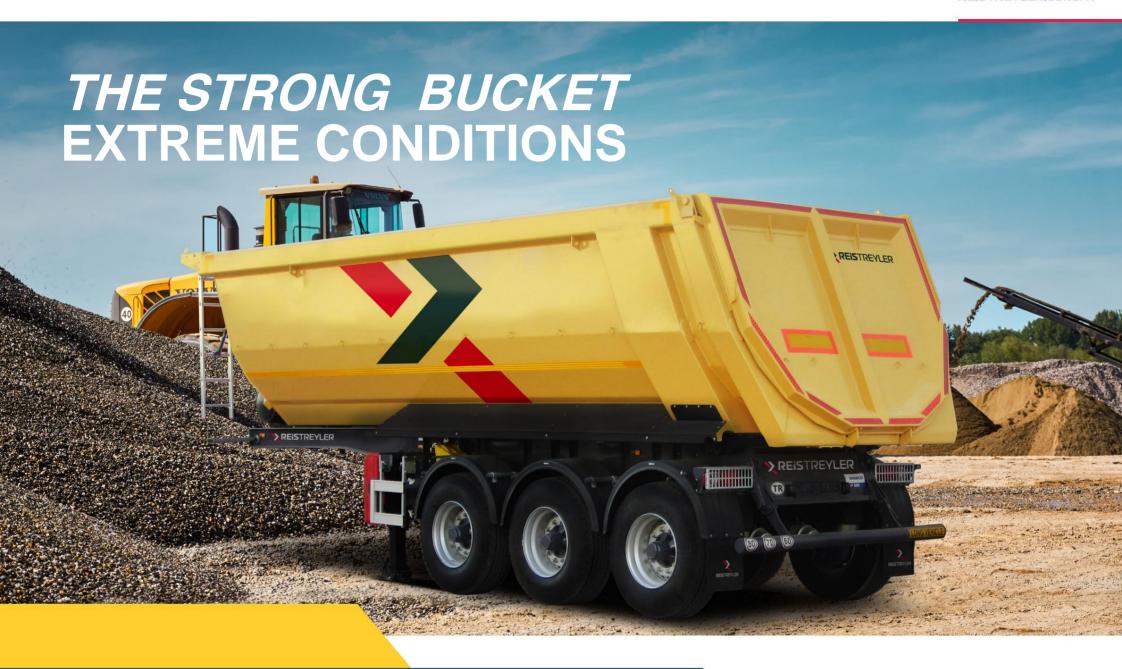

## TECHNICAL CHARACTERISTICS OF THE HALF-PIPE TIPPER SEMI-TRAILER

**HALF PIPE GROUP** 

| TOTAL LENGTH                         | 9.730 mm                                                                                                                                                                                                                   |
|--------------------------------------|----------------------------------------------------------------------------------------------------------------------------------------------------------------------------------------------------------------------------|
| TOTAL WIDTH                          | 2.550 mm                                                                                                                                                                                                                   |
| SADDLE HEIGHT 1.300 mm               |                                                                                                                                                                                                                            |
| VOLUME                               | 24m2                                                                                                                                                                                                                       |
| AXLE                                 | Disc or drum brakes with a load capacity of 3x12000 kg from Reis, BPW or SAF.                                                                                                                                              |
| LIFT AXLE                            | Lift axle system that reduces tire wear and simplifies maneuvering during U-turns                                                                                                                                          |
| CHASSIS STRUCTURE Built              | exclusively for Reis, made of top quality steel. I-section beams produced by submerged arc welding. Adapted to EEC 98/91 standards.                                                                                        |
| BRAKING SYSTEM                       | Fitted with an RSS automatic load sensing valve and suitable for 71/320 EEC and 2002/78 CE standards.                                                                                                                      |
| BEQUILLES                            | Reis, QRC, JOST or SAF brand mechanical landing gear with a load capacity of 24 tons.                                                                                                                                      |
| KING PIN                             | 2" king pin detachable from below (8 mounting bolts) manufactured by SAE to 94/20 EEC standard.                                                                                                                            |
| REAR BUMPER                          | Removable rear bumper suitable for 70/221/ AT standard.                                                                                                                                                                    |
| SUSPENSION<br>PNEUMATIC              | Trailer height adjustment system and shock absorber to limit the movements of the axle parabolic Z springs.                                                                                                                |
| ELECTRICAL EQUIPMENT<br>AND LIGHTING | 3 yellow lights placed on the sides, parking lights at the rear of the vehicle, license plate lighting, reflective triangles, fireproof electrical system, 2 7-pin electrical outlets, protective grill on the rear lights |
| TOOLBOX                              | Plastic tool box with a dimension of 70x60x50 cm.                                                                                                                                                                          |
| WATER RESERVOIR                      | 30 LT plastic water tank.                                                                                                                                                                                                  |
| TIRES AND RIMS                       | 6+1 tires in 385/65 R 22.5 steel rims                                                                                                                                                                                      |
| SUPERSTRUCTURE                       | 4.5mm(Hardox) base and on the rear door the face of the side walls is 4mm wear resistant steel.                                                                                                                            |
| HYDRAULIC SYSTEM                     | 5-stage telescopic cylinder, raises and lowers quickly, system prevents the semi-trailer from lifting automatically                                                                                                        |
| MANOMETER                            | axle pressure barometer indicator versus airbag pressure                                                                                                                                                                   |
| MUDGUARD                             | 2 galvanized steel fenders with plastic edges                                                                                                                                                                              |
|                                      |                                                                                                                                                                                                                            |