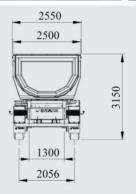

## TECHNICAL CHARACTERISTICS OF THE HALF-PIPE TIPPER SEMI-TRAILER

**HALF PIPE GROUP** 

| TOTAL LENGTH                         | 9.730 mm                                                                                                                                                                                                                   |
|--------------------------------------|----------------------------------------------------------------------------------------------------------------------------------------------------------------------------------------------------------------------------|
| TOTAL WIDTH                          | 2.550 mm                                                                                                                                                                                                                   |
| SADDLE HEIGHT 1.300 mm               |                                                                                                                                                                                                                            |
| VOLUME                               | 24m2                                                                                                                                                                                                                       |
| AXLE                                 | Disc or drum brakes with a load capacity of 3x12000 kg from Reis, BPW or SAF.                                                                                                                                              |
| LIFT AXLE                            | Lift axle system that reduces tire wear and simplifies maneuvering during U-turns                                                                                                                                          |
| CHASSIS STRUCTURE Built              | exclusively for Reis, made of top quality steel. I-section beams produced by submerged arc welding. Adapted to EEC 98/91 standards.                                                                                        |
| BRAKING SYSTEM                       | Fitted with an RSS automatic load sensing valve and suitable for 71/320 EEC and 2002/78 CE standards.                                                                                                                      |
| BEQUILLES                            | Reis, QRC, JOST or SAF brand mechanical landing gear with a load capacity of 24 tons.                                                                                                                                      |
| KING PIN                             | 2" king pin detachable from below (8 mounting bolts) manufactured by SAE to 94/20 EEC standard.                                                                                                                            |
| REAR BUMPER                          | Removable rear bumper suitable for 70/221/ AT standard.                                                                                                                                                                    |
| SUSPENSION<br>PNEUMATIC              | Trailer height adjustment system and shock absorber to limit the movements of the axle parabolic Z springs.                                                                                                                |
| ELECTRICAL EQUIPMENT<br>AND LIGHTING | 3 yellow lights placed on the sides, parking lights at the rear of the vehicle, license plate lighting, reflective triangles, fireproof electrical system, 2 7-pin electrical outlets, protective grill on the rear lights |
| TOOLBOX                              | Plastic tool box with a dimension of 70x60x50 cm.                                                                                                                                                                          |
| WATER RESERVOIR                      | 30 LT plastic water tank.                                                                                                                                                                                                  |
| TIRES AND RIMS                       | 6+1 tires in 385/65 R 22.5 steel rims                                                                                                                                                                                      |
| SUPERSTRUCTURE                       | 4.5mm(Hardox) base and on the rear door the face of the side walls is 4mm wear resistant steel.                                                                                                                            |
| HYDRAULIC SYSTEM                     | 5-stage telescopic cylinder, raises and lowers quickly, system prevents the semi-trailer from lifting automatically                                                                                                        |
| MANOMETER                            | axle pressure barometer indicator versus airbag pressure                                                                                                                                                                   |
| MUDGUARD                             | 2 galvanized steel fenders with plastic edges                                                                                                                                                                              |
|                                      |                                                                                                                                                                                                                            |