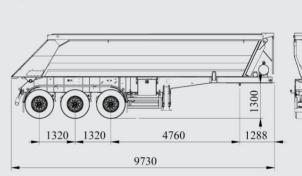

## TECHNICAL CHARACTERISTICS OF THE HALF-PIPE TIPPER SEMI-TRAILER

**HALF PIPE GROUP** 

| TOTAL LENGTH                         | 9.730 mm                                                                                                                                                                                                                   |
|--------------------------------------|----------------------------------------------------------------------------------------------------------------------------------------------------------------------------------------------------------------------------|
| TOTAL WIDTH                          | 2.550 mm                                                                                                                                                                                                                   |
| SADDLE HEIGHT 1.300 mm               |                                                                                                                                                                                                                            |
| VOLUME                               | 24m2                                                                                                                                                                                                                       |
| AXLE                                 | Disc or drum brakes with a load capacity of 3x12000 kg from Reis, BPW or SAF.                                                                                                                                              |
| LIFT AXLE                            | Lift axle system that reduces tire wear and simplifies maneuvering during U-turns                                                                                                                                          |
| CHASSIS STRUCTURE Built              | exclusively for Reis, made of top quality steel. I-section beams produced by submerged arc welding. Adapted to EEC 98/91 standards.                                                                                        |
| BRAKING SYSTEM                       | Fitted with an RSS automatic load sensing valve and suitable for 71/320 EEC and 2002/78 CE standards.                                                                                                                      |
| BEQUILLES                            | Reis, QRC, JOST or SAF brand mechanical landing gear with a load capacity of 24 tons.                                                                                                                                      |
| KING PIN                             | 2" king pin detachable from below (8 mounting bolts) manufactured by SAE to 94/20 EEC standard.                                                                                                                            |
| REAR BUMPER                          | Removable rear bumper suitable for 70/221/ AT standard.                                                                                                                                                                    |
| SUSPENSION<br>PNEUMATIC              | Trailer height adjustment system and shock absorber to limit the movements of the axle parabolic Z springs.                                                                                                                |
| ELECTRICAL EQUIPMENT<br>AND LIGHTING | 3 yellow lights placed on the sides, parking lights at the rear of the vehicle, license plate lighting, reflective triangles, fireproof electrical system, 2 7-pin electrical outlets, protective grill on the rear lights |
| TOOLBOX                              | Plastic tool box with a dimension of 70x60x50 cm.                                                                                                                                                                          |
| WATER RESERVOIR                      | 30 LT plastic water tank.                                                                                                                                                                                                  |
| TIRES AND RIMS                       | 6+1 tires in 385/65 R 22.5 steel rims                                                                                                                                                                                      |
| SUPERSTRUCTURE                       | 4.5mm(Hardox) base and on the rear door the face of the side walls is 4mm wear resistant steel.                                                                                                                            |
| HYDRAULIC SYSTEM                     | 5-stage telescopic cylinder, raises and lowers quickly, system prevents the semi-trailer from lifting automatically                                                                                                        |
| MANOMETER                            | axle pressure barometer indicator versus airbag pressure                                                                                                                                                                   |
| MUDGUARD                             | 2 galvanized steel fenders with plastic edges                                                                                                                                                                              |
|                                      |                                                                                                                                                                                                                            |