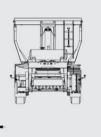

## TECHNICAL CHARACTERISTICS OF THE HALF-PIPE TIPPER SEMI-TRAILER

**HALF PIPE GROUP** 

| TOTAL LENGTH                         | 9.730 mm                                                                                                                                                                                                                   |
|--------------------------------------|----------------------------------------------------------------------------------------------------------------------------------------------------------------------------------------------------------------------------|
| TOTAL WIDTH                          | 2.550 mm                                                                                                                                                                                                                   |
| SADDLE HEIGHT 1.300 mm               |                                                                                                                                                                                                                            |
| VOLUME                               | 24m2                                                                                                                                                                                                                       |
| AXLE                                 | Disc or drum brakes with a load capacity of 3x12000 kg from Reis, BPW or SAF.                                                                                                                                              |
| LIFT AXLE                            | Lift axle system that reduces tire wear and simplifies maneuvering during U-turns                                                                                                                                          |
| CHASSIS STRUCTURE Built              | exclusively for Reis, made of top quality steel. I-section beams produced by submerged arc welding. Adapted to EEC 98/91 standards.                                                                                        |
| BRAKING SYSTEM                       | Fitted with an RSS automatic load sensing valve and suitable for 71/320 EEC and 2002/78 CE standards.                                                                                                                      |
| BEQUILLES                            | Reis, QRC, JOST or SAF brand mechanical landing gear with a load capacity of 24 tons.                                                                                                                                      |
| KING PIN                             | 2" king pin detachable from below (8 mounting bolts) manufactured by SAE to 94/20 EEC standard.                                                                                                                            |
| REAR BUMPER                          | Removable rear bumper suitable for 70/221/ AT standard.                                                                                                                                                                    |
| SUSPENSION<br>PNEUMATIC              | Trailer height adjustment system and shock absorber to limit the movements of the axle parabolic Z springs.                                                                                                                |
| ELECTRICAL EQUIPMENT<br>AND LIGHTING | 3 yellow lights placed on the sides, parking lights at the rear of the vehicle, license plate lighting, reflective triangles, fireproof electrical system, 2 7-pin electrical outlets, protective grill on the rear lights |
| TOOLBOX                              | Plastic tool box with a dimension of 70x60x50 cm.                                                                                                                                                                          |
| WATER RESERVOIR                      | 30 LT plastic water tank.                                                                                                                                                                                                  |
| TIRES AND RIMS                       | 6+1 tires in 385/65 R 22.5 steel rims                                                                                                                                                                                      |
| SUPERSTRUCTURE                       | 4.5mm(Hardox) base and on the rear door the face of the side walls is 4mm wear resistant steel.                                                                                                                            |
| HYDRAULIC SYSTEM                     | 5-stage telescopic cylinder, raises and lowers quickly, system prevents the semi-trailer from lifting automatically                                                                                                        |
| MANOMETER                            | axle pressure barometer indicator versus airbag pressure                                                                                                                                                                   |
| MUDGUARD                             | 2 galvanized steel fenders with plastic edges                                                                                                                                                                              |
|                                      |                                                                                                                                                                                                                            |